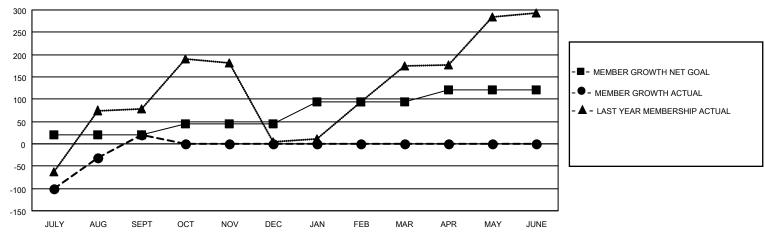

### GOALS AND ACTUAL MEMBERS CUMULATIVE

| DROPPED CLUBS: 4           |     | 34 CLUBS OF 101 ADDED 1 OR MORE<br>NEW MEMBERS | GENDER DISTRIBUTION  MALE 2,105 (59.16%) |                |     |
|----------------------------|-----|------------------------------------------------|------------------------------------------|----------------|-----|
| DROPPED MEMBERS            |     |                                                | FEMALE                                   | 1,453 (40.84%) |     |
| DECEASED                   | 5   | CLICK HERE FOR CUMULATIVE                      | TOTAL FAMILY UNIT MEMBERS                |                | 957 |
| CLUB CANCELLED 0 OTHER 281 |     | MEMBERSHIP DATA                                | FAMILY MEMBERS PAYING HALF               |                | 550 |
|                            |     |                                                |                                          |                | 559 |
| TOTAL                      | 286 |                                                |                                          |                |     |

## District 307 A2

| Clubs         |               |             |               | Members               |                          |                         |                                                    |  |
|---------------|---------------|-------------|---------------|-----------------------|--------------------------|-------------------------|----------------------------------------------------|--|
|               | RESULTS FOR   | R 2020-2021 |               | RESULTS FOR 2020-2021 |                          |                         |                                                    |  |
| QUARTER       | NEW CLUB GOAL | NEW CLUBS   | DROPPED CLUBS | QUARTER MEN           | /IBER GROWTH NET<br>GOAL | MEMBER GROWTH<br>ACTUAL | DROPPED<br>MEMBERS ACTUAL<br>(including transfers) |  |
| JULY/AUG/SEPT | 1             | 0           | 4             | JULY/AUG/SEPT         | 20                       | 327                     | 286                                                |  |
| OCT/NOV/DEC   | 1             | 0           | 0             | OCT/NOV/DEC           | 25                       | 0                       | 0                                                  |  |
| JAN/FEB/MAR   | 1             | 0           | 0             | JAN/FEB/MAR           | 50                       | 0                       | 0                                                  |  |
| APR/MAY/JUNE  | 1             | 0           | 0             | APR/MAY/JUNE          | 25                       | 0                       | 0                                                  |  |