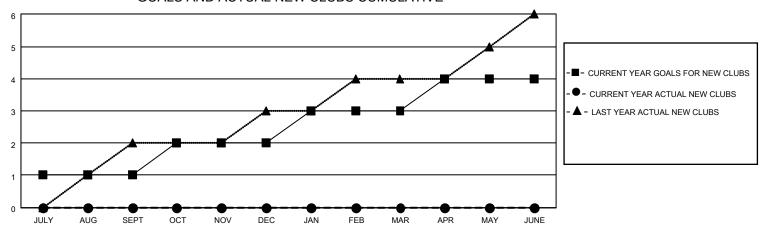

### GOALS AND ACTUAL NEW CLUBS CUMULATIVE

## District 307 A2

| Clubs         |               |             |               | Members               |                          |                         |                                                    |  |
|---------------|---------------|-------------|---------------|-----------------------|--------------------------|-------------------------|----------------------------------------------------|--|
|               | RESULTS FOR   | R 2020-2021 |               | RESULTS FOR 2020-2021 |                          |                         |                                                    |  |
| QUARTER       | NEW CLUB GOAL | NEW CLUBS   | DROPPED CLUBS | QUARTER MEN           | /IBER GROWTH NET<br>GOAL | MEMBER GROWTH<br>ACTUAL | DROPPED<br>MEMBERS ACTUAL<br>(including transfers) |  |
| JULY/AUG/SEPT | 1             | 0           | 4             | JULY/AUG/SEPT         | 20                       | 327                     | 286                                                |  |
| OCT/NOV/DEC   | 1             | 0           | 0             | OCT/NOV/DEC           | 25                       | 0                       | 0                                                  |  |
| JAN/FEB/MAR   | 1             | 0           | 0             | JAN/FEB/MAR           | 50                       | 0                       | 0                                                  |  |
| APR/MAY/JUNE  | 1             | 0           | 0             | APR/MAY/JUNE          | 25                       | 0                       | 0                                                  |  |